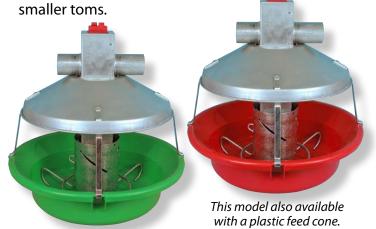

performance and confidence.

| MODEL ATF™ Feeder<br>Combinations |           | Metal<br>Cone | Green<br>Plastic<br>Cone |
|-----------------------------------|-----------|---------------|--------------------------|
| MODEL ATF™<br>PLUS Feeder         | Red pan   | Х             | Х                        |
|                                   | Green pan | Х             | Х                        |
| Original MODEL<br>ATF™ Feeder     | Red pan   | Х             | Х                        |
|                                   | Green pan | Х             | Х                        |

Chore-Time's MODEL ATF™ PLUS Feeder is available in a variety of configurations:

• Chore-Time's MODEL ATF™ PLUS Feeders feature more head room for larger turkeys and are available in the configurations

Chore-Time's MODEL ATF™ PLUS Feeder

Chore-Time also has the original MODEL ATF™
Feeder – the shorter "original" feeder is ideal
for use with turkey hens or