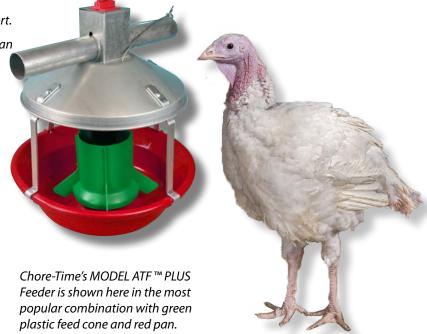

Chore-Time's MODEL ATF™ PLUS Feeder retains all the reliability, ruggedness, and quality that the industry has come to appreciate about Chore-Time's famous MODEL ATF™ Feeder, PLUS even greater benefits for you:

- Proven durability for use with turkeys of 45 pounds (20.4 kg) and up.
- Better feed conversion wide feed saver lip and feed saver ring help retain feed in pan, while larger pan-to-shield opening encourages birds to keep their heads in the feeder for less feed spillage.
- Save labor when flooding pans or lowering feed levels with Chore-Time's time-tested central winching system.
- Better feed flow for today's high-fat feeds is provided by the combination of Chore-Time's large-diameter, welded-seam tube and easyto-clean plastic pan.