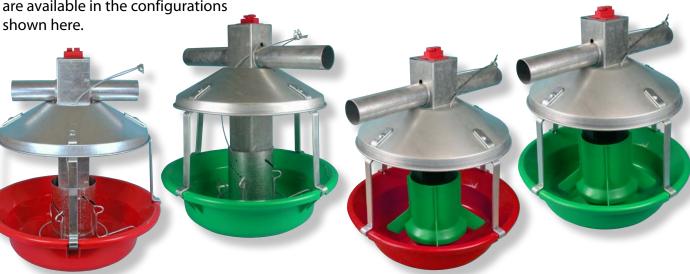

performance and confidence.

| MODEL ATF™ Feeder<br>Combinations |           | Metal<br>Cone | Green<br>Plastic<br>Cone |
|-----------------------------------|-----------|---------------|--------------------------|
| MODEL ATF™<br>PLUS Feeder         | Red pan   | Х             | Х                        |
|                                   | Green pan | Х             | Х                        |
| Original MODEL<br>ATF™ Feeder     | Red pan   | Х             | Х                        |
|                                   | Green pan | Х             | Х                        |

Chore-Time's MODEL ATF™ PLUS Feeder is available in a variety of configurations:

• Chore-Time's MODEL ATF™ PLUS Feeders feature more head room for larger turkeys and are available in the configurations