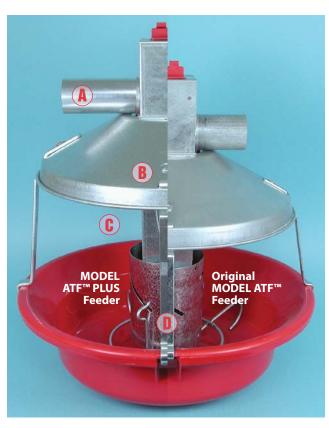

# Proven Reliability PLUS Added Strength and Size for Today's Bigger Birds

(A) Tube is two inches (51 mm) higher – big turkeys walk under the feeder line more easily.

(B) Turkey tough connection from shield to pan support.

(C) Two inches (51 mm) more eating space between pan and shield means birds have easier access to feed and waste less.

(D) Heavy-duty feeder includes thicker pan supports that lock the feed pan in place.