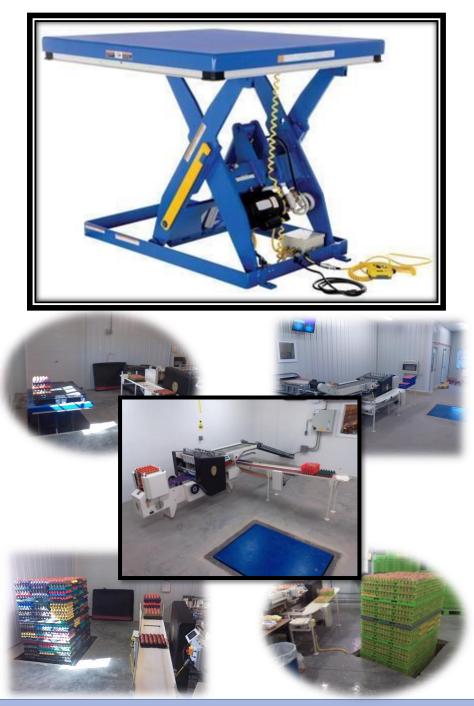

### Electric Over Hydraulic Scissor Lift Table - Series EHLT

# A rising standard for ease of egg packaging.

This Lift has a lift height of 42". Place the lift in a 28" deep pit allowing for an above & below grade advantage.

Features a wired pendant allowing for remote operation.

#### Safety features include:

\*Electric toe guard to protect pinch points during lowering of the table

\* Internal brass velocity fuse to maintain platform height in event of hose or fitting failure

\* Upper travel limit switch to stop table at maximum height

#### \* Maintenance prop

2HP, 460V, 3 phase, 60 Hz totally enclosed motor standard. Other voltages available. 3,000 PSI rated hydraulic components.